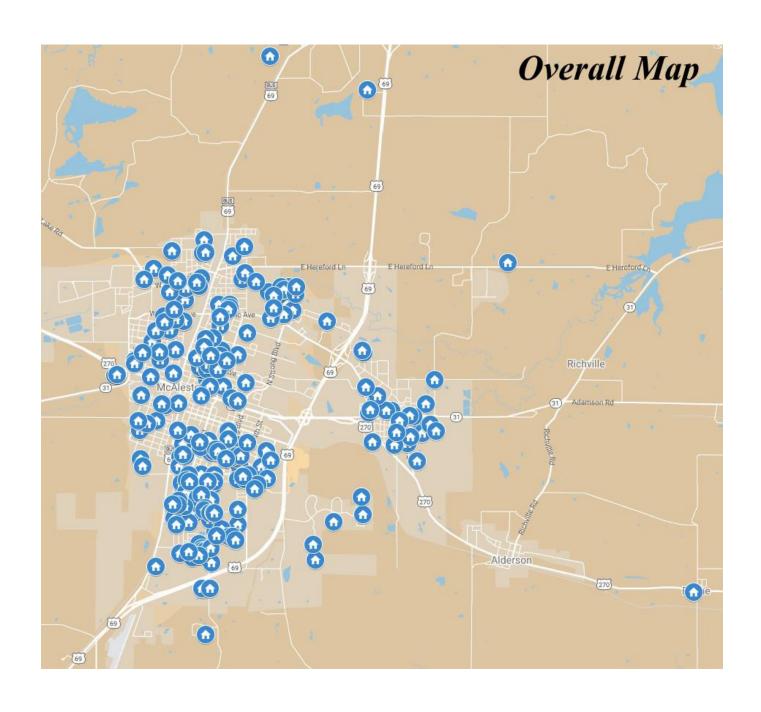

190          | SE         | 4th St       | Krebs | 8:00am - 3:00pm | 8:00am - 3:00pm |
| 40           | SE         | Adams Ave    | Krebs |                 | 8:00am - 2:00pm |
| 15           | SE         | Grant Ave    | Krebs | 8:00am - 2:00pm | 8:00am - 2:00pm |
| 55           | SE         | Lincoln Ave  | Krebs | 8:00am - 5:00pm | 8:00am - 5:00pm |
| 40           | SW         | 2nd St       | Krebs |                 | 8:00am - 3:00pm |
| 399          | SW         | 3rd St       | Krebs | 8:00am - 4:00pm | 8:00am - 4:00pm |
| 210          | SW         | 3rd St       | Krebs |                 | 8:00am - 2:00pm |
| 720          | SW         | Madison Ave  | Krebs |                 | 8:00am - 4:00pm |
| 683          |            | Lakefront Dr | Krebs |                 | 8:00am - 2:00pm |