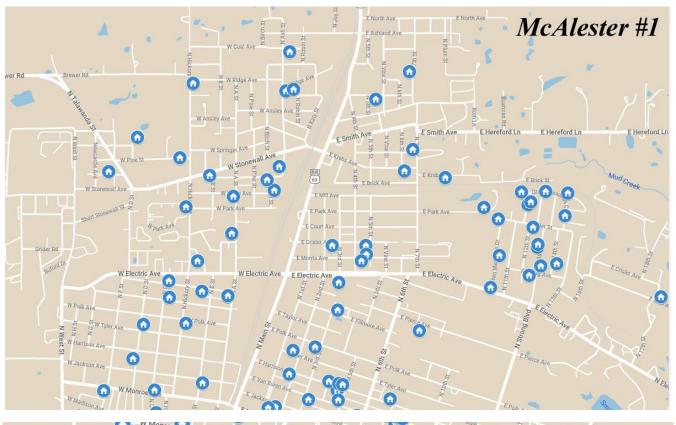

0          | SE         | 4th St       | Krebs | 8:00am - 3:00pm | 8:00am - 3:00pm |
| 40           | SE         | Adams Ave    | Krebs |                 | 8:00am - 2:00pm |
| 15           | SE         | Grant Ave    | Krebs | 8:00am - 2:00pm | 8:00am - 2:00pm |
| 55           | SE         | Lincoln Ave  | Krebs | 8:00am - 5:00pm | 8:00am - 5:00pm |
| 40           | SW         | 2nd St       | Krebs |                 | 8:00am - 3:00pm |
| 399          | SW         | 3rd St       | Krebs | 8:00am - 4:00pm | 8:00am - 4:00pm |
| 210          | SW         | 3rd St       | Krebs |                 | 8:00am - 2:00pm |
| 720          | SW         | Madison Ave  | Krebs |                 | 8:00am - 4:00pm |
| 683          |            | Lakefront Dr | Krebs |                 | 8:00am - 2:00pm |