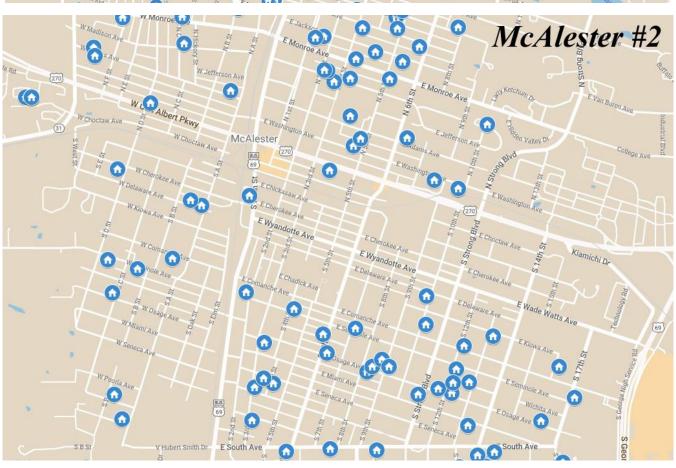

| SE         | 4th St       | Krebs | 8:00am - 3:00pm | 8:00am - 3:00pm |
| 40           | SE         | Adams Ave    | Krebs |                 | 8:00am - 2:00pm |
| 15           | SE         | Grant Ave    | Krebs | 8:00am - 2:00pm | 8:00am - 2:00pm |
| 55           | SE         | Lincoln Ave  | Krebs | 8:00am - 5:00pm | 8:00am - 5:00pm |
| 40           | SW         | 2nd St       | Krebs |                 | 8:00am - 3:00pm |
| 399          | SW         | 3rd St       | Krebs | 8:00am - 4:00pm | 8:00am - 4:00pm |
| 210          | SW         | 3rd St       | Krebs |                 | 8:00am - 2:00pm |
| 720          | SW         | Madison Ave  | Krebs |                 | 8:00am - 4:00pm |
| 683          |            | Lakefront Dr | Krebs |                 | 8:00am - 2:00pm |